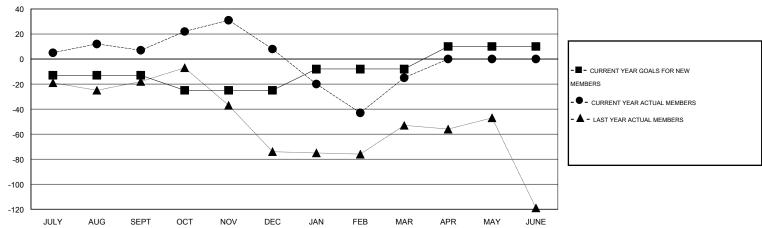

#### GOALS AND ACTUAL MEMBERS CUMULATIVE

| DROPPED CLUBS: 1  DROPPED MEMBERS |      | 52 CLUBS OF 76 ADDED 1 OR MORE<br>NEW MEMBERS | GENDER DISTRIBU<br>MALE<br>FEMALE     | TION<br>1,031 (68.96%)<br>464 (31.04%) |            |
|-----------------------------------|------|-----------------------------------------------|---------------------------------------|----------------------------------------|------------|
| DECEASED CLUB CANCELLED           | 13 0 | CLICK HERE FOR HEALTH ASSESSMENT DATA         | FAMILY UNIT MEMBERS HEAD OF HOUSEHOLD |                                        | 313<br>152 |
| OTHER<br>TOTAL                    | 204  |                                               | NON-HEAD OF HOUSEHOLI                 | 0                                      | 161        |