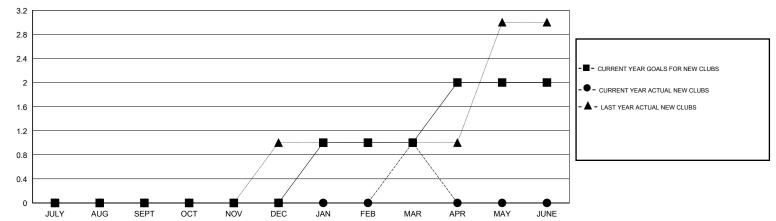

| 53                                  | 46                 | 7                |  |
| OCT/NOV/DEC   | 0                | 0                 | 0                | 0                | OCT/NOV/DEC           | -12                | 68                                  | 67                 | 1                |  |
| JAN/FEB/MAR   | 1                | 1                 | 1                | 0                | JAN/FEB/MAR           | 17                 | 81                                  | 104                | -23              |  |
| APR/MAY/JUNE  | 1                | 0                 | 0                | 0                | APR/MAY/JUNE          | 18                 | 0                                   | 0                  | 0                |  |

### GOALS AND ACTUAL NEW CLUBS CUMULATIVE



#### GOALS AND ACTUAL MEMBERS CUMULATIVE



| DROPPED CLUBS: 1  DROPPED MEMBERS |      | 52 CLUBS OF 76 ADDED 1 OR MORE<br>NEW MEMBERS | GENDER DISTRIBU<br>MALE<br>FEMALE     | TION<br>1,031 (68.96%)<br>464 (31.04%) |            |
|-----------------------------------|------|-----------------------------------------------|---------------------------------------|----------------------------------------|------------|
| DECEASED CLUB CANCELLED           | 13 0 | CLICK HERE FOR HEALTH ASSESSMENT DATA         | FAMILY UNIT MEMBERS HEAD OF HOUSEHOLD |                                        | 313<br>152 |
| OTHER<br>TOTAL                    | 204  |                                               | NON-HEAD OF HOUSEHOLI                 | 0                                      | 161        |